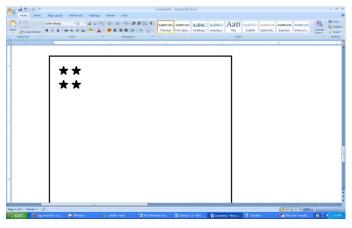

- 1. Decide what design you want to create. This example makes a pattern of evenly spaced stars. You can try different things, such as changing the spacing, orientation, pattern, or whatever you can think of. Just remember that there should be some repetition to the pattern and that not everything will work.
- 2. Create a small patch of your pattern. The more you zoom in, the easier it will be. To zoom, press **Ctrl** and use the scroll wheel on your mouse.