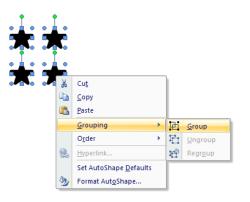

- 3. Hold **Shift** while clicking all the parts of your pattern, so that you select everything.
- 4. **Right click** on the selected items. Select **Grouping**  $\Rightarrow$  **Group** from the drop-down menu.
- 5. Use **Ctrl+c** to **copy** the group and **Ctrl+v** to **paste** it next to your original pattern.
- 6. You can now create a new group that contains all 8 stars.
- 7. Paste that group so you have 16 stars.