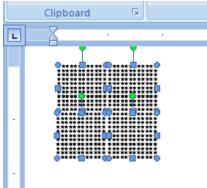

- 10. Resize the pattern by dragging the edges inward until the pattern is approximately <sup>1</sup>/<sub>4</sub> inch on each side. Use the rulers on the top and bottom of the screen for comparison. You will need to zoom in to really see your pattern at this size.
  - a. If your pattern blurs together, you can often fix it by selecting the object and right clicking. Select Format Object from the drop down menu and change the Weight to 0 pt.